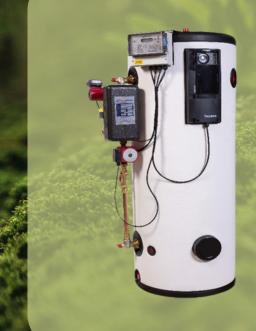

## PH/GASKETED SERIES

THE PH GASKETED SERIES ARE DESIGNED TO BE FED FROM A LTHW PRIMARY SYSTEM WITH OPERATING TEMPERATURES BETWEEN 70°C & 100°C, UP TO 140°C WITH OPTIONS (LIMITED RANGE).

THESE UNITS COME COMPLETE WITH PID CONTROLLER, TEMPERATURE SENSOR AND FITTED WITH VARIABLE SPEED PUMPS (SINGLE OR TWIN HEAD). WE OFFER 2, 3, OR 4 PORT VALVE OPTIONS WITH SUITABLE ACTUATORS TO SUIT MANY CUSTOMER REQUIREMENTS.

SECONDARY CONNECTIONS ARE CONFIGURED FOR THE CUSTOMER REQUIREMENTS RANGING FROM LTHW, DHWS INSTANANIOUS OR SEMI INSTANANIOUS AND CAN BE SUPPIED WITH OUR RANGE OF STORAGE VESSELS.

www.virdis.energy 0333 567 1211